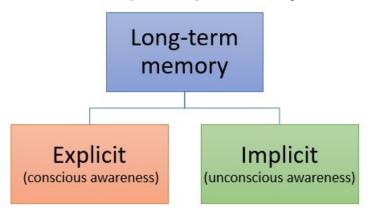

# **Explicit**

Explicit memory is the conscious, intentional recollection of previous experiences and information. People use explicit memory throughout the day, such as remembering the time of an appointment or recollecting an event from years ago. Explicit memory involves conscious recollection, compared with implicit memory which is an unconscious, non-intentional form of memory. Remembering a specific driving lesson is an example of explicit memory, while improved driving skill as a result of the lesson is an example of implicit memory.

# **Implicit**

Implicit memory is a type of memory in which previous experiences aid in the performance of a task without conscious awareness of these previous experiences. Implicit memory also leads to the illusion-of-truth effect, which suggests that subjects are more likely to rate as true those statements that they have already heard, regardless of their veracity. In daily life, people rely on implicit memory every day in the form of procedural memory, the type of memory that allows people to remember how to tie their shoes or ride a bicycle without consciously thinking about these activities. Research into implicit memory indicates that it operates through a different mental process from explicit memory.