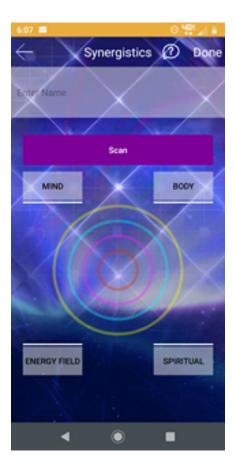

### SYNERGISTICS

Synergistics Tutorial: https://www.youtube.com/watch?v=0e9TyrCFII4

Function: This allows you to check various herbs, supplements etc. against yourself or a client by either placing the item on the Labyrinth test Plate or entering the word and conducting an archetype encoding process. The more complete the circle is, the more beneficial this item may be for the client.

In the instance of the "Synergistics Panel" it is important to understand, the results are not showing you whether this is a good product or a bad product for you. What it is ONLY showing you, is where this product will have the most impact/influence. If they are all full circles, it is showing you that this product will impact all the specific energetic fields. It is NOT showing you, whether this is a good or bad product for the person. In my opinion, the Quantum Technology is not really capable of such processes. This is where you or a health practitioner needs to apply their clinical expertise and clinical context of the client (as well as the supplement being tested)

So again, in this instance, what this is telling us is that this product will impact all the energy fields. However now as a practitioner, this is where we apply our clinical context and knowledge:

- 1: Is the client currently taking this item?
- 2: If so, why is this coming up? Lack of absorption or toxicity of this substance?
- 3: Is this a toxic substance? If so, then this is how such a toxic substance would impact the client.
- 4: What are their symptoms?