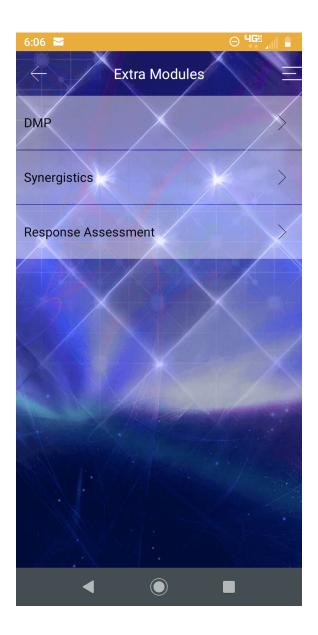

# **EXTRA MODULES**

# **Dynamic Mirroring phase DMP**

To activate the Multi Element Phase (DMP) otherwise known as the Toggle Switch, ensure you have dragged items in both the Quick Zap and Main Hold Tray first.

DMP Tutorial: https://www.youtube.com/watch?v=K9IWp3i4As0

### SYNERGISTICS

Synergistics Tutorial: https://www.youtube.com/watch?v=0e9TyrCFII4

Function: This allows you to check various herbs, supplements etc. against yourself or a client by either placing the item on the Labyrinth test Plate or entering the word and conducting an archetype encoding process. The more complete the circle is, the more beneficial this item may be for the client.

# **Response Assessment**

Response Assessment Tutorial: https://www.youtube.com/watch?v=VqNXygnWTZY

Enter the item name (herb, vitamin, etc....) that you would like an assessment of and the analysis will let you know the percentage the item will respond.