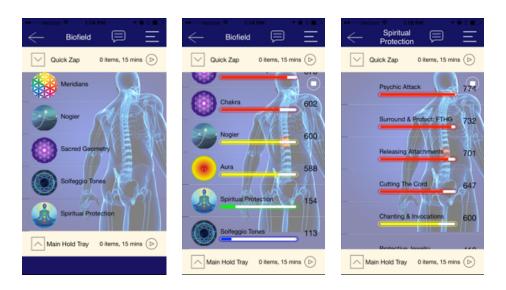

# Aura Balancing \*

Select Begin Analysis to analyze the Auric Field. You can also add items from app to Main Hold Tray, select Start to balance Auric Field. Select begin analysis again, to monitor changes if any.

### Chakra \*

Crown Chakra/ Throat Chakra/ Heart Chakra/ Solar Chakra/ Sacral Chakra/ Root Chakra

### Meridians \*

Bladder/ Conception Vessel/ Gall Bladder/ Governing Meridian/ Heart/ Kidney/ Large Intestine/ Liver/ Lung/ Pericardium/ Small Intestine/ Spleen/ Stomach/ Triple Heater

# Nogier Frequencies \*

Nogier A/ Nogier B/ Nogier C/ Nogier D/ Nogier E/ Nogier F/ Nogier G/ Nogier L

# Sacred Geometry \*

Archimedean Solids/ Circle/ Dimensionality/ Fibonacci/ Flower of Life/ Fractals/ Golden Ratio/ Metatron's Cube/ Perfect Right Triangles/ Platonic Solids/ Point/ Recursive Geometries/ Sphere/ Spirals/ Square Root/ Square Root of 3 & Vesica Piscis/ Stellations/ Toroids

# Solfeggio Tones \*

170 Hz Perfect Note completing the circle/ 285 Hz Perfect Note Completing circle/ 396 Hz UT Liberating Guilt/ and Fear/ 417 Hz RE Undoing Situations and Facilitating Change/ 528 Hz MI Transformation and Miracles (DNA Repair)/ 639 Hz FA Connecting/Relationships/ 741 Hz SOL Awakening Intuition/ 852 Hz LA Returning to Spiritual Order/ 963 Hz Perfect Note completing the circle

## Spiritual Protection \*

Auric Protection/ Chanting & Invocations/ Cutting the Cord/ Dark Forces/ Embracing the Light/ Entities/ Grounding / Protective Jewelry/ Psychic Attack/ Releasing Attachments/ Surround & Protect: FTHG