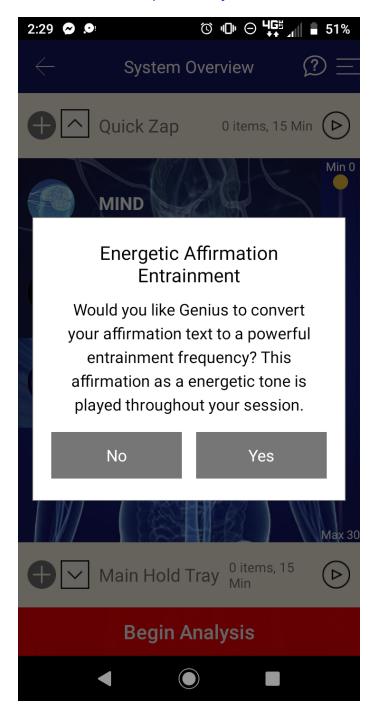

### **ENERGETIC AFFIRMATION**

An Energetic Affirmation is Anything you would like to See Come Into Fruition within the Now Moment Scan. This can be the Lord's Prayer, any Affirmation or Any Intuitive desire.

It is Best to Ask the Client what they would like to see happen in the Scan to Draw in the Most Powerful Healing possible.

Energetic Affirmation Tutorial: https://www.youtube.com/watch?v=HLivKu5KIj4