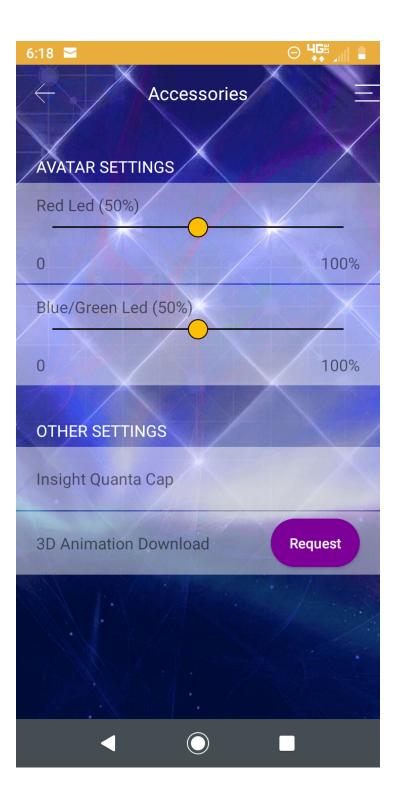

# **Accessories**

Avatar Settings/ Other Settings: Quanta Capsule/ 3D Animation Download/ Brain Wave EEG