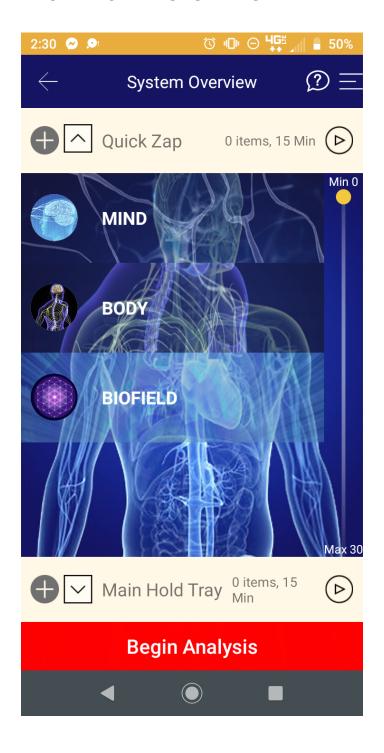

# WELCOME TO THE SYSTEM OVERVIEW PAGE

PLEASE TAP BEGIN ANALYSIS To Begin the SCAN

# Aura Balancing \*

Select Begin Analysis to analyze the Auric Field. You can also add items from app to Main Hold Tray, select Start to balance Auric Field. Select begin analysis again, to monitor changes if any.

### The RESULT COLORS

Green indicates balance Red, and Blue would benefit from a balancing session and Yellow is on the high end of being balanced.

It will show a screen that will invite you to send items into the Quick Zap tray on top or the Main Hold Tray at the bottom (even just a minute per item in Quick Zap tray can help balance)

For quick start purposes you can practice by sending each item to the Quick Zap tray to experience how the APP creates personalized balancing frequencies to help restore your body back into balance.

To PICK up, PRESS the word MIND, BIOFIELD or BODY, and hold for 2 seconds for it to highlight itself and become moveable, when this happens you're able to drag it to one of the trays. Can't seem to get the items, slider bar or anything on a screen page to move? Then your fingertips are too cold (screen pad works off of finger heat). Rub your fingertips together or on some clothing material to warm them up, change fingers or use a stylus. I also found if you're having trouble grabbing and moving it into the tray grab another one and when you go back to the other one again it moves.

Drag the items one at a time (tap &hold each item for approximately 2 secs) into the Quick Zap tray (towards the top of the APP) A message will alert you if you have been successful with the drag feature.

You can open and close the Quick Zap tray by presing the box "\sum"

You can open and close Main Hold tray by pressing the box " "

Set the Timer by sliding the orange ball and tap to Play