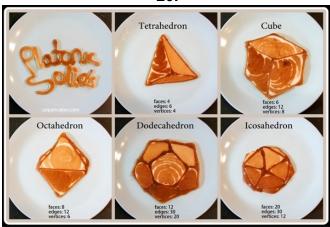

# **Platonic solids**

In geometry, a Platonic solid is a convex polyhedron that is regular, in the sense of a regular polygon. Specifically, the faces of a Platonic solid are congruent regular polygons, with the same number of faces meeting at each vertex, thus, all its edges are congruent, as are its vertices and angles.

The name of each figure is derived from its number of faces: respectively 4, 6, 8, 12, and 20.

The five regular solids discovered by the Ancient Greek mathematicians are:

| The <b>Tetrahedron</b> :  | 4 vertices  | 6 edges  | 4 faces  | each with 3 sides |
|---------------------------|-------------|----------|----------|-------------------|
| The <b>Cube</b> :         | 8 vertices  | 12 edges | 6 faces  | each with 4 sides |
| The <b>Octahedron</b> :   | 6 vertices  | 12 edges | 8 faces  | each with 3 sides |
| The <b>Dodecahedron</b> : | 20 vertices | 30 edges | 12 faces | each with 5 sides |
| The Icosahedron:          | 12 vertices | 30 edges | 20 faces | each with 3 sides |

The solids are regular because the same number of sides meet at the same angles at each vertex and identical polygons meet at the same angles at each edge.

These five are the only possible regular polyhedra.