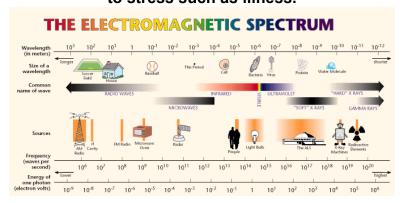

# **EMF** (electromagnetic frequencies)

You are like an open "radio system" made up of various electromagnetic frequencies that naturally interact with all natural and man-made external energies. These energies play a large part in your health and well-being. When you interact with the natural and balanced energies such as the Earth's electromagnetic field, you fortify the natural balance within your own energy system, your cells and your DNA. When you are exposed to man-made frequencies, such as microwaves or cell phones, your body absorbs and stores these energy fields. These are chaotic and unnatural electromagnetic fields. It may weaken your immune system and perhaps lead to stress such as illness.

# **Frequency**

Frequency is the measurable rate of electrical energy flow that is constant between any two points. Everything has frequency.

Usually frequency is measured in the hertz unit, named in honor of the 19th-century German physicist Heinrich Rudolf Hertz. The hertz measurement, abbreviated Hz, is the number of waves that pass by per second.