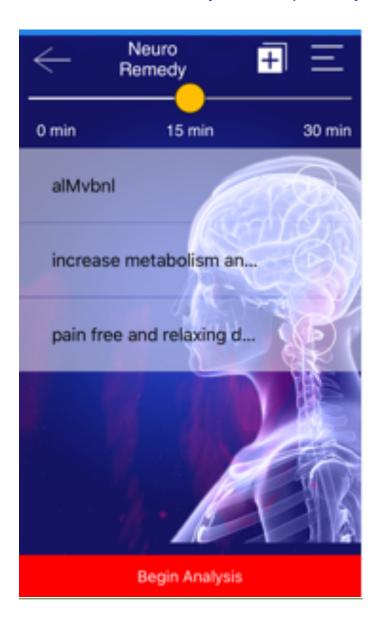

# **Neuro Remedy**

Neuro Remedy Tutorial: https://www.youtube.com/watch?v= rOpBWEZAMc

# To create a Neuro Remedy/ please speak clearly for up to 1 minute

This is a unique program that enables you to create your own neuro remedy by turning your words into rich and powerful harmonizing frequencies for a therapeutic healing treatment.

To create press the plus sign and you'll be asked to name your remedy and record from 5 to 60 seconds. When you begin analysis it shows which remedy will resonate the most for the session.