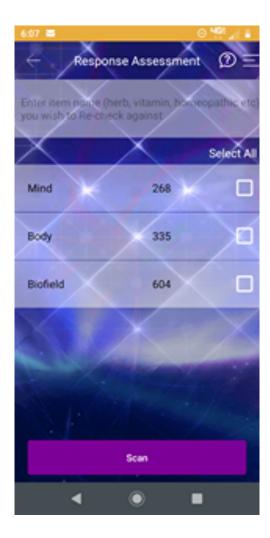

# **Response Assessment**

Response Assessment Tutorial: https://www.youtube.com/watch?v=VqNXygnWTZY

Enter the item name (herb, vitamin, etc....) that you would like an assessment of and the analysis will let you know the percentage the item will respond.