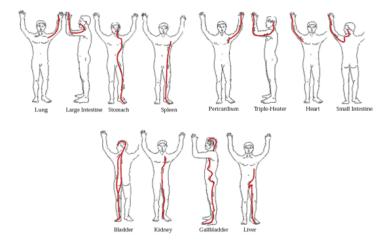

### Meridians \*

Bladder/ Conception Vessel/ Gall Bladder/ Governing Meridian/ Heart/ Kidney/ Large Intestine/ Liver/ Lung/ Pericardium/ Small Intestine/ Spleen/ Stomach/ Triple Heater

### **Meridians**

Meridians are the pathways of qi (chi) and blood flow through the body. Qi flows continuously from one meridian to another. Any break in the flow is an indication of imbalance. If a person's vitality or energy is recognizably diminished it is an indication that the body's organs or tissues are functioning poorly, therefore the chi flow is inadequate.

These channels exist (not visible to the eye) within the subtle body and together, they form the matrix within which the physical body functions. {The subtle body is an energy field which has a structure, which influences and gives life to our physical body.}