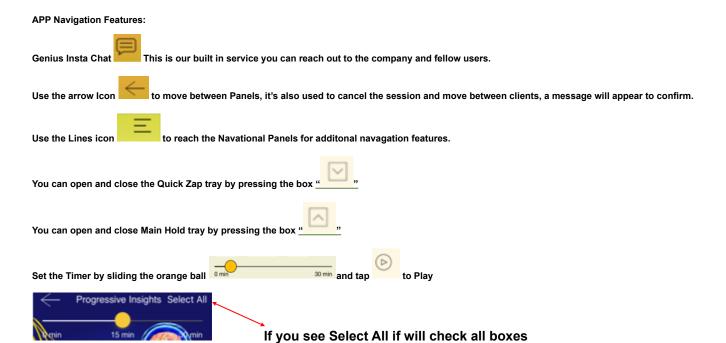

### The RESULT COLORS

Green indicates balance Red, and Blue would benefit from a balancing session and Yellow is on the high end of being balanced.

It will show a screen that will invite you to send items into the Quick Zap tray on top or the Main Hold Tray at the bottom (even just a minute per item in Quick Zap tray can help balance)

For quick start purposes you can practice by sending each item to the Quick Zap tray to experience how the APP creates personalized balancing frequencies to help restore your body back into balance.

To PICK up, PRESS the word MIND, BIOFIELD or BODY, and hold for 2 seconds for it to highlight itself and become moveable, when this happens you're able to drag it to one of the trays. Can't seem to get the items, slider bar or anything on a screen page to move? Then your fingertips are too cold (screen pad works off of finger heat). Rub your fingertips together or on some clothing material to warm them up, change fingers or use a stylus. I also found if you're having trouble grabbing and moving it into the tray grab another one and when you go back to the other one again it moves.

Drag the items one at a time (tap &hold each item for approximately 2 secs) into the Quick Zap tray (towards the top of the APP) A message will alert you if you have been successful with the drag feature.

You can open and close the Quick Zap tray by presing the box "\sum"

You can open and close Main Hold tray by pressing the box " "

Set the Timer by sliding the orange ball and tap to Play