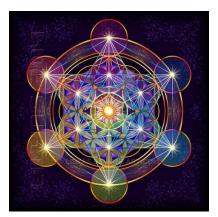

# Flower of Life

The Flower of Life is the modern name given to a geometrical figure composed of multiple evenly-spaced, overlapping circles that are arranged so that they form a flower-like pattern with a six-fold symmetry like a hexagon. The center of each circle is on the circumference of six surrounding circles of the same diameter.

It is considered by some to be a symbol of sacred geometry, said to contain ancient, religious value depicting the fundamental forms of space and time. In this sense, it is a visual expression of the connections life weaves through all sentient beings, believed to contain a type of Akashic Record of basic information of all living things.

There are many spiritual beliefs associated with the Flower of Life; for example, depictions of the five Platonic Solids are found within the symbol of Metatron's Cube, which may be derived from the Flower of Life pattern. These platonic solids are geometrical forms which are said to act as a template from which all life springs.

### Metatron's cube

The simplest means of constructing Metatron's Cube is to begin with a cube flattened along a diagonal that passes through its center, such that it becomes a 2D figure, equivalent to a regular hexagon divided via its own diagonals into six equilateral triangles. The vertices of this 2D figure are then connected with additional lines. Several steps later, the full Metatron's Cube figure is formed.

Metatron (from Greek Meta+Tron meaning Beyond+Matrix.).