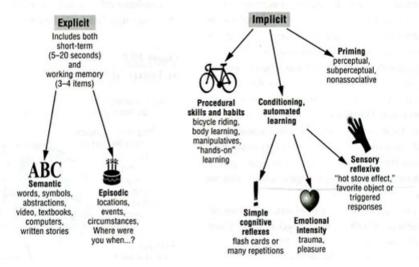

# **Explicit**

Explicit memory is the conscious, intentional recollection of previous experiences and information. People use explicit memory throughout the day, such as remembering the time of an appointment or recollecting an event from years ago. Explicit memory involves conscious recollection, compared with implicit memory which is an unconscious, non-intentional form of memory. Remembering a specific driving lesson is an example of explicit memory, while improved driving skill as a result of the lesson is an example of implicit memory.

### MEMORY PATHWAYS

All of our learning and life experiences are stored in multiple pathways (for example, music could be in semantic, episodic, and reflexive pathways).

# **Implicit**

Implicit memory is a type of memory in which previous experiences aid in the performance of a task without conscious awareness of these previous experiences. Implicit memory also leads to the illusion-of-truth effect, which suggests that subjects are more likely to rate as true those statements that they have already heard, regardless of their veracity. In daily life, people rely on implicit memory every day in the form of procedural memory, the type of memory that allows people to remember how to tie their shoes or ride a bicycle without consciously thinking about these activities. Research into implicit memory indicates that it operates through a different mental process from explicit memory.

# **Implicit Memory**

Experiential or functional form of memory that cannot be consciously recalled