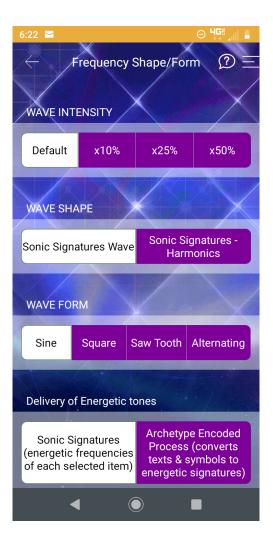

# Frequency Shape/Form

Wave Intensity: Default / x10/ x 25/ x50
Wave Shape: Soliton/ Stacked Wave/ Harmonic Wave
Wave Form: Sine/ Square/ SawTooth/ Alternating
Frequency Overlay: Stacked Soliton Tone/ Energy Encoded Process

Frequency Tutorial: <a href="https://www.youtube.com/watch?v=ZRd4AOru0dA">https://www.youtube.com/watch?v=ZRd4AOru0dA</a>