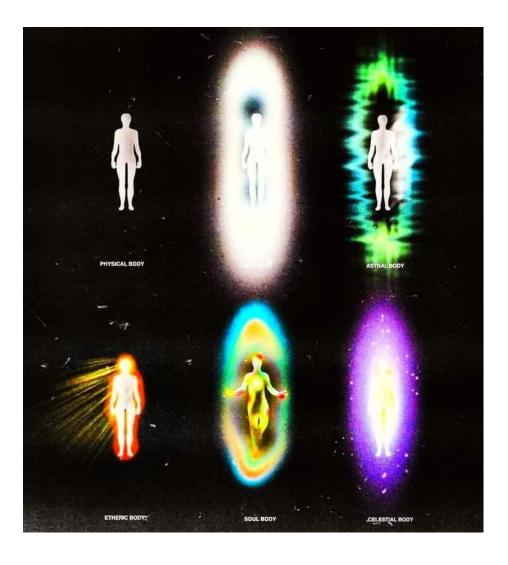

### Aura

An aura is an energy field of subtle, luminous radiation surrounding a person, animal or object. What color is your Aura? More and more studies are showing each day that the aura, or energy field around us, is a fundamental part of our development as individuals. Through it we discover our true inner state, our abilities, our fears and talents. Through the aura we can discover both material and spiritual things. Its color can change depending on our inner current state or a stage of our lives ... the Genius Aura reading will help you discover the current color of your aura, and the whole world of possibilities that come to you through it. Knowing the color of our aura can help us better understand ourselves and seek greater happiness in life.

## **CHAKRAS**

Its name derives from the Sanskrit word for "wheel" or "turning". Chakra is a concept referring to wheel-like vortices which, according to traditional Indian medicine, are believed to exist in the surface of the etheric double of man. The Chakras are said to be "force centers" or whorls of energy permeating, from a point on the physical body, the layers of the subtle bodies in an ever-increasing fan-shaped formation. Rotating vortices of subtle matter, they are considered the focal points for the reception and transmission of energies. Different systems posit a varying number of chakras; the most well-known system in the West is that of seven chakras.