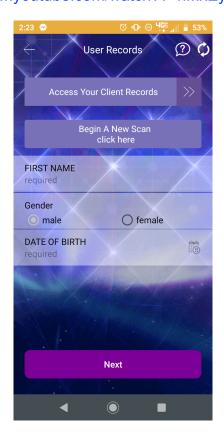

Once You Have Logged In, You see \*THE USER RECORDS PAGE

Access Your Client Records, Please Tap on the Access Your Client Records Tab

\*See attached video for Creating New Clients

https://www.youtube.com/watch?v=nMxEyRz89/\*

Please Note\*\*\*

Always Tap Begin A New Scan To Begin\*\*\*