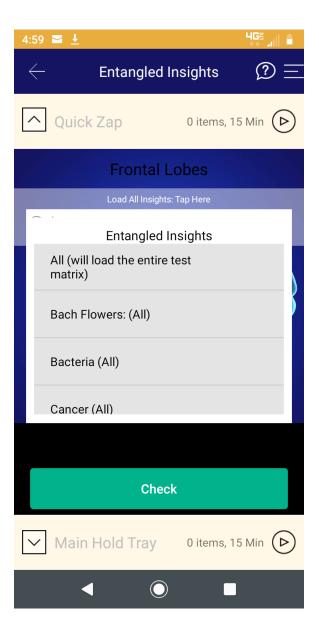

# **ENTANGLED INSIGHTS**

**Note:** Each category also has a feature of an Entangled Insights Analysis. When using the Entangled Insights Panel you load the entire list by pressing the Show All: Tap Here words then Tap ALL and Press Check. What happens is that the entire Entangled List is loaded and scanned against the chosen item, you manually selected. When it gives a % reading, if the % reading is high, it indicates that these items shown have a high probability and should be evaluated and analyzed against your results. In other words, drag these high items to the Quick Zap or Main Hold Tray and provide energetic balancing according to your desires.