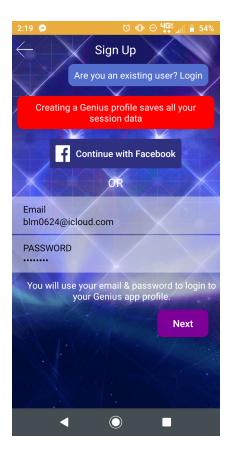

STEP ONE: Please Tap the Genius Icon on Your Device and Log Into Your Genius Insight App using Your Email and Password that your Already Created. If you can Not Remember Your Password please, tap on Forgot Password and One will be sent to you.