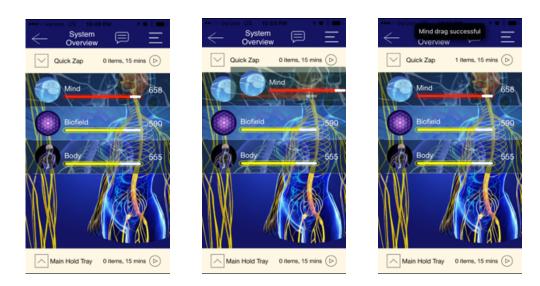

# WELCOME TO THE SYSTEM OVERVIEW PAGE

PLEASE TAP BEGIN ANALYSIS To Begin the SCAN

# Aura Balancing \*

Select Begin Analysis to analyze the Auric Field. You can also add items from app to Main Hold Tray, select Start to balance Auric Field. Select begin analysis again, to monitor changes if any.

### The RESULT COLORS

Green indicates balance Red, and Blue would benefit from a balancing session and Yellow is on the high end of being balanced.

It will show a screen that will invite you to send items into the Quick Zap tray on top or the Main Hold Tray at the bottom (even just a minute per item in Quick Zap tray can help balance)

For quick start purposes you can practice by sending each item to the Quick Zap tray to experience how the APP creates personalized balancing frequencies to help restore your body back into balance.

To PICK up, PRESS the word MIND, BIOFIELD or BODY, and hold for 2 seconds for it to highlight itself and become moveable, when this happens you're able to drag it to one of the trays. Can't seem to get the items, slider bar or anything on a screen page to move? Then your fingertips are too cold (screen pad works off of finger heat). Rub your fingertips together or on some clothing material to warm them up, change fingers or use a stylus. I also found if you're having trouble grabbing and moving it into the tray grab another one and when you go back to the other one again it moves.

Drag the items one at a time (tap &hold each item for approximately 2 secs) into the Quick Zap tray (towards the top of the APP) A message will alert you if you have been successful with the drag feature.

You can open and close the Quick Zap tray by presing the box "\sum"

You can open and close Main Hold tray by pressing the box " "

Set the Timer by sliding the orange ball and tap to Play