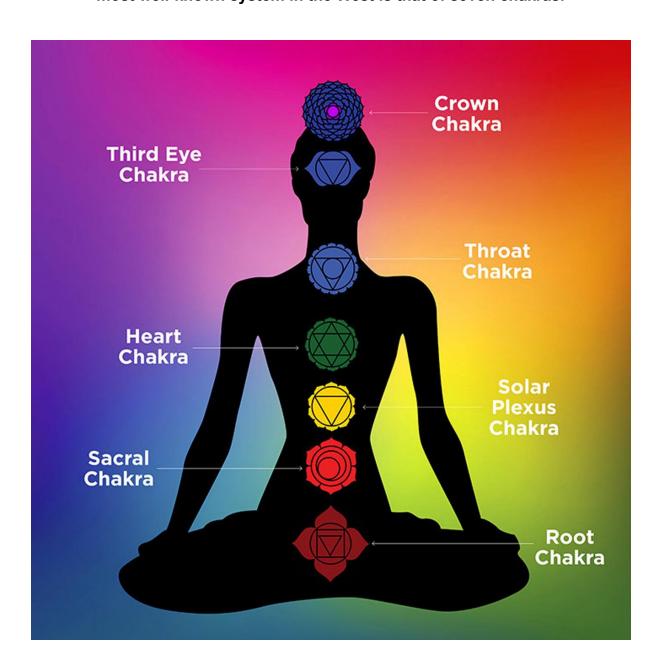

## **CHAKRAS**

Its name derives from the Sanskrit word for "wheel" or "turning". Chakra is a concept referring to wheel-like vortices which, according to traditional Indian medicine, are believed to exist in the surface of the etheric double of man. The Chakras are said to be "force centers" or whorls of energy permeating, from a point on the physical body, the layers of the subtle bodies in an ever-increasing fan-shaped formation. Rotating vortices of subtle matter, they are considered the focal points for the reception and transmission of energies. Different systems posit a varying number of chakras; the most well-known system in the West is that of seven chakras.

There are ten zones, twelve main meridians, and seven main chakras, all of which divide the body into sections. Each of these sections is connected to the structure, function, and well- being of your body. An area or areas may become blocked or congested.