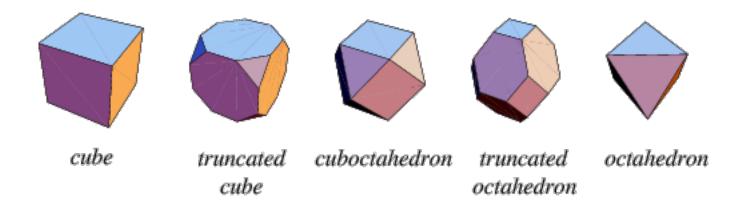

# **Archimedean solids**

Archimedean solids are convex figures that can be made up of two or more types of regular polygons. All edge lengths of the polygons must be equal, and all of the vertices must be identical, meaning the polygons that meet at each vertex do so in the same way.

Unlike prisms, which may have an arrangement of regular polygons at each vertex, Archimedean solids require that at all vertices the angles must be the same. The first five Archimedean solids are created by truncating the original Platonic solids. This allows more than one kind of regular polygon to be used for the faces.

# **Platonic solids**

In geometry, a Platonic solid is a convex polyhedron that is regular, in the sense of a regular polygon. Specifically, the faces of a Platonic solid are congruent regular polygons, with the same number of faces meeting at each vertex, thus, all its edges are congruent, as are its vertices and angles.

The name of each figure is derived from its number of faces: respectively 4, 6, 8, 12, and 20.

The five regular solids discovered by the Ancient Greek mathematicians are:

| The <b>Tetrahedron</b> :  | 4 vertices  | 6 edges  | 4 faces  | each with 3 sides |
|---------------------------|-------------|----------|----------|-------------------|
| The <b>Cube</b> :         | 8 vertices  | 12 edges | 6 faces  | each with 4 sides |
| The <b>Octahedron</b> :   | 6 vertices  | 12 edges | 8 faces  | each with 3 sides |
| The <b>Dodecahedron</b> : | 20 vertices | 30 edges | 12 faces | each with 5 sides |
| The Icosahedron:          | 12 vertices | 30 edges | 20 faces | each with 3 sides |

The solids are regular because the same number of sides meet at the same angles at each vertex and identical polygons meet at the same angles at each edge.

These five are the only possible regular polyhedra.