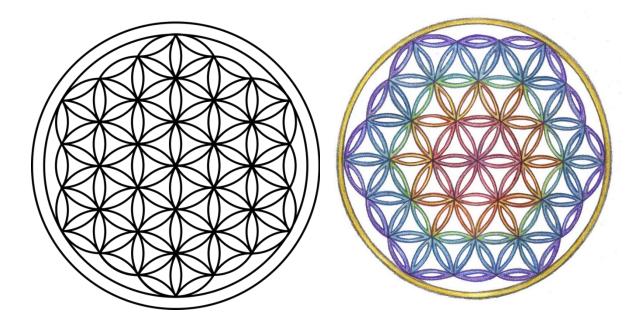

# Flower of Life

The Flower of Life is the modern name given to a geometrical figure composed of multiple evenly-spaced, overlapping circles that are arranged so that they form a flower-like pattern with a six-fold symmetry like a hexagon. The center of each circle is on the circumference of six surrounding circles of the same diameter.

It is considered by some to be a symbol of sacred geometry, said to contain ancient, religious value depicting the fundamental forms of space and time. In this sense, it is a visual expression of the connections life weaves through all sentient beings, believed to contain a type of Akashic Record of basic information of all living things.

There are many spiritual beliefs associated with the Flower of Life; for example, depictions of the five Platonic Solids are found within the symbol of Metatron's Cube, which may be derived from the Flower of Life pattern. These platonic solids are geometrical forms which are said to act as a template from which all life springs.