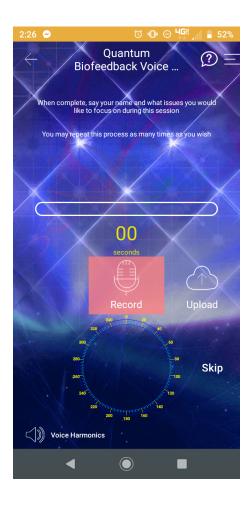

# Please follow the Prompting Instructions by Uploading a Voice Recording.

Voice Analysis And Image Upload Tutorial: https://www.youtube.com/watch?v=\_Q8lBlfwEws&t=10s

ONCE The Recording Is Complete, please Tap on the Voice Harmonics at the Bottom left of the screen to prepare your Body for the Most Effective Healing Process